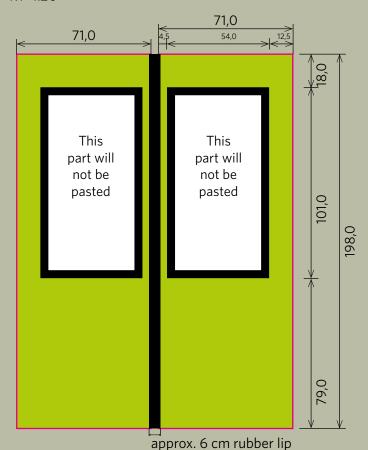

## **U-Bahn** Subway V car

Für großartige Werbung

M=1:20

• **Format:** 2 parts with each 71 x 198 cm

Separate print files for each door need to be produced with 1 cm bleed.

Do not leave open or draw in the windowpane and sealing areas in the print files!

Because of the rubber lip between the doors a shift can be possible.

The filesheets for the productiondetails are constantly being improved and renewed. Please make sure you always download the actual version: <a href="https://www.megaboard.at/en/spec-sheets">www.megaboard.at/en/spec-sheets</a>