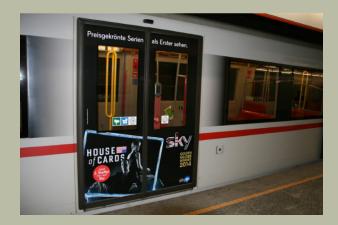

## **U-Bahn** Subway V car

Für großartige Werbung

M=1:20

• **Format:** 2 parts with each 71 x 198 cm

Separate print files for each door need to be produced with 1 cm bleed.

Do not leave open or draw in the windowpane and sealing areas in the print files!