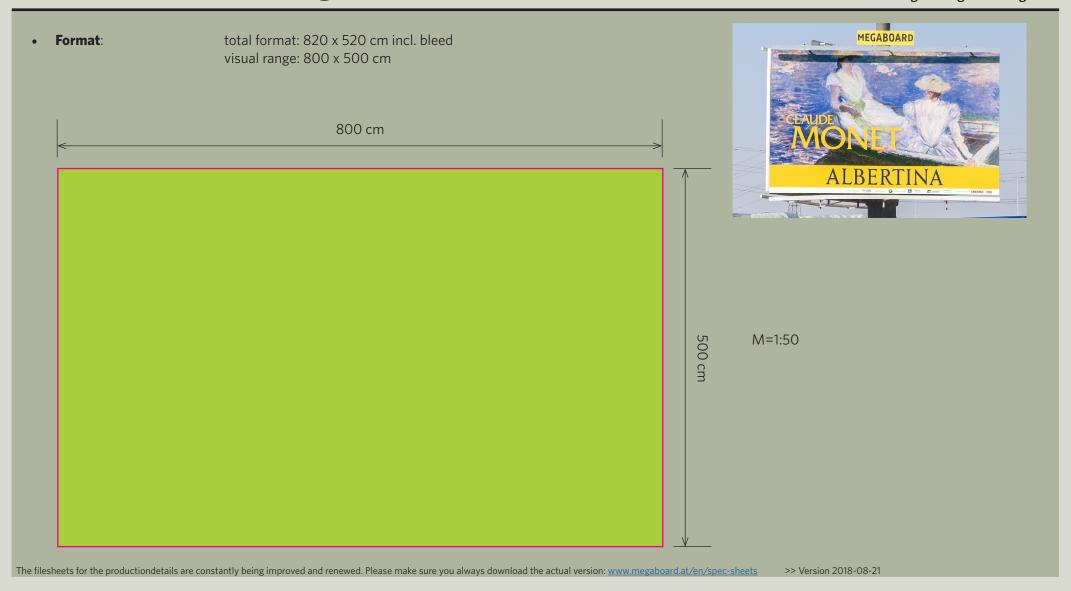

Pictures
Proportions and picture quality:

1:10 with 600dpi for viewing distances <6m 1:10 with 300dpi for viewing distances >6m

• **File formats** Please send print data as print PDF files.

You can also send layered files (Photoshop, Illustrator, Indesign).