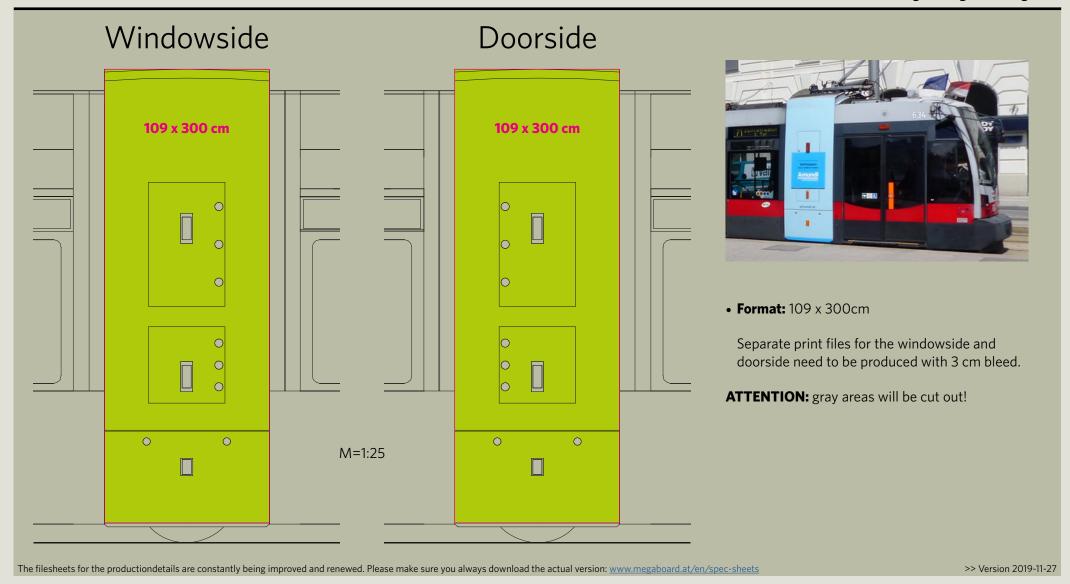

## **Print data preparation**

Für großartige Werbung

• **Layout size** The print files have to be created in any aspect ratio to the final size.

If you use layered files or print files with mass of data please send an extra file as JPG or PDF (max. 5MB) as a check.

Pictures
Proportions and picture quality:

1:10 with 600dpi for viewing distances <6m 1:10 with 300dpi for viewing distances >6m

• **File formats** Please send print data as print PDF files.

You can also send layered files (Photoshop, Illustrator, Indesign).