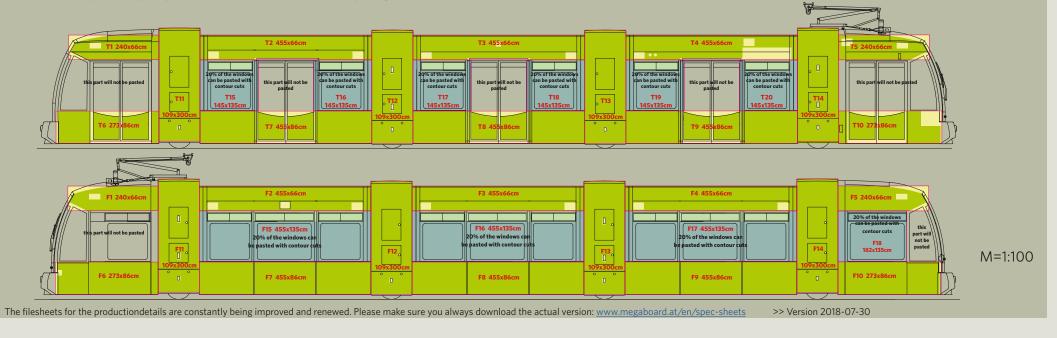

## **ULF Tram** ULF short Totallook

Für großartige Werbung

• **Format**: total format approx. 2343 x 305 cm each side

Separate print files for each part need to be produced with 3 cm bleed (T1-T14 und F1-F14).

Also contour cuts in window areas (T15-T20 und F15-F18) need an own print file, which also contains the cutting path. Only simple contour cuts are possible.

Send a genereal preview of all parts in correct order because of installation reasons and as an overview.

The windowsurface will be pasted with window film, all other with adhesive film.

The window panes are tanned in a brown-black shade.

Do not place any important elements or text in the pale green field.

Megaboard GmbH.