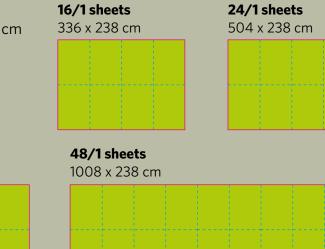

## Billboard

Format:

The billboard formats are equivalent to the print file formats. Please create the print data file at least with 1mm overfiller.

The posters are produced in parts of equal size in double sheet format (84 x 119 cm). The parts are marked by blue lines which can be seen in the figures below.