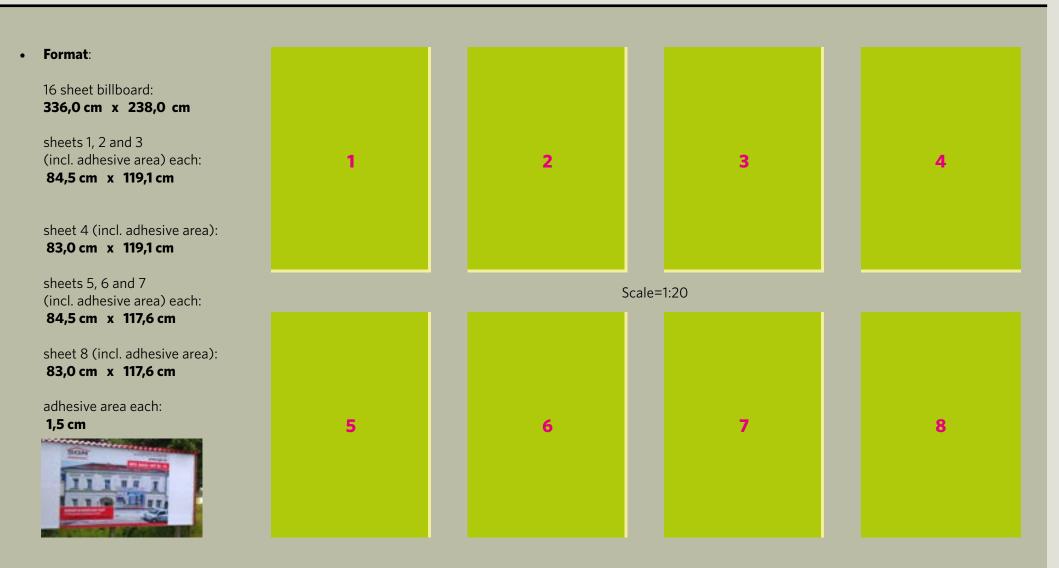

### 16 sheet billboard segmentation

## Billboard

Format:

The billboard formats are equivalent to the print file formats. Please create the print data file at least with 1mm overfiller.

The posters are produced in parts of equal size in double sheet format (84 x 119 cm). The parts are marked by blue lines which can be seen in the figures below.