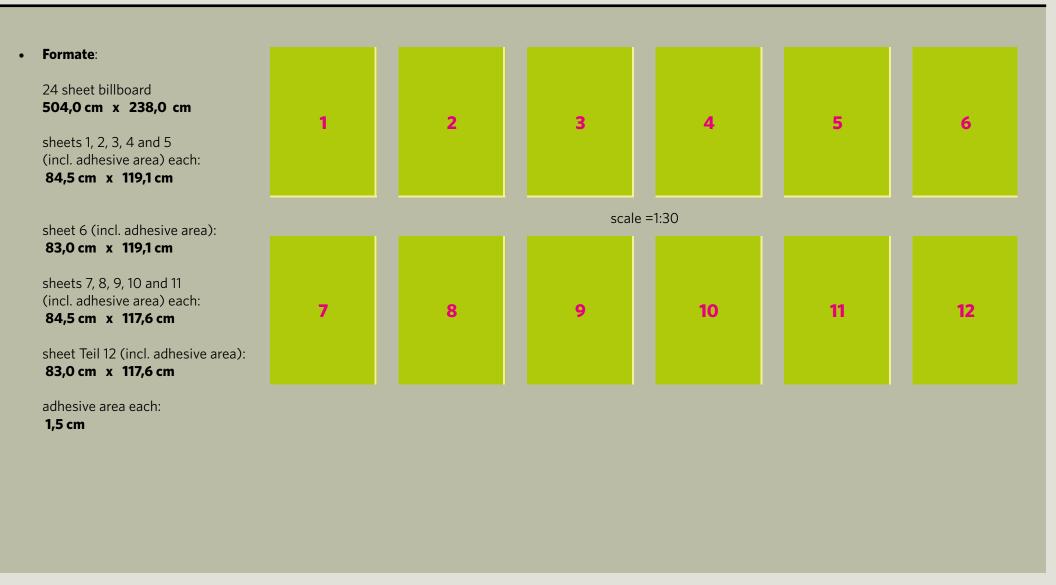

### 24 sheet billboard segmentation

Für großartige Werbung

Megaboard GmbH. Office: Franzosengraben 10, 1030 Vienna Invoice: Litfaßstraße 6, 1031 Vienna T +43 1 934 69 99 produktion@megaboard.at For any questions concerning print data preparation & production please call +4319346999 Our Team will support you, please find all contact details  $\geq>$  here <<

## Billboard

Format:

The billboard formats are equivalent to the print file formats. Please create the print data file at least with 1mm overfiller.

The posters are produced in parts of equal size in double sheet format (84 x 119 cm). The parts are marked by blue lines which can be seen in the figures below.