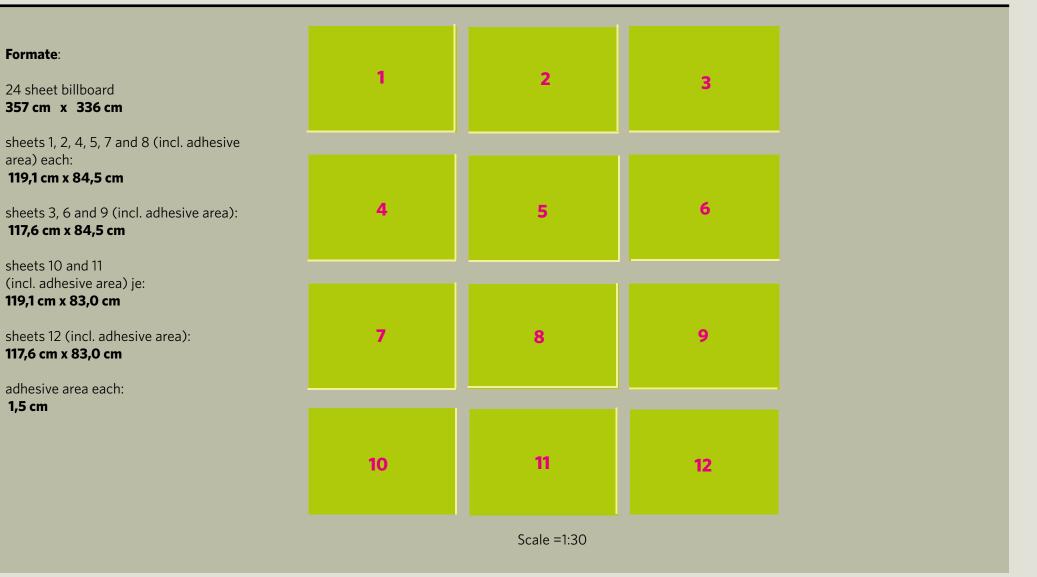

### 24 sheet billboard segmentation advertising pillar

Für großartige Werbung

**MEGABOARD** 

Megaboard GmbH. Office: Franzosengraben 10, 1030 Vienna Invoice: Litfaßstraße 6, 1031 Vienna T +43 1 934 69 99 produktion@megaboard.at For any questions concerning print data preparation & production please call +4319346999 Our Team will support you, please find all contact details <u>>> here <<</u>

#### **24/1 sheets advertising pillar** 357 x 336 cm

Using the entire surface of the column requires an additional poster ( $119 \times 336$  cm) with the same background colour, in order to have a flowing transition between the two ends of the design.