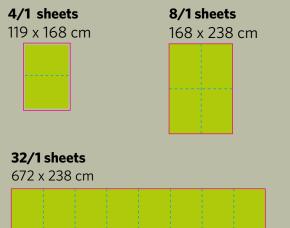

## Billboard

Format:

The billboard formats are equivalent to the print file formats. Please create the print data file at least with 1mm overfiller.

The posters are produced in parts of equal size in double sheet format (84 x 119 cm). The parts are marked by blue lines which can be seen in the figures below.