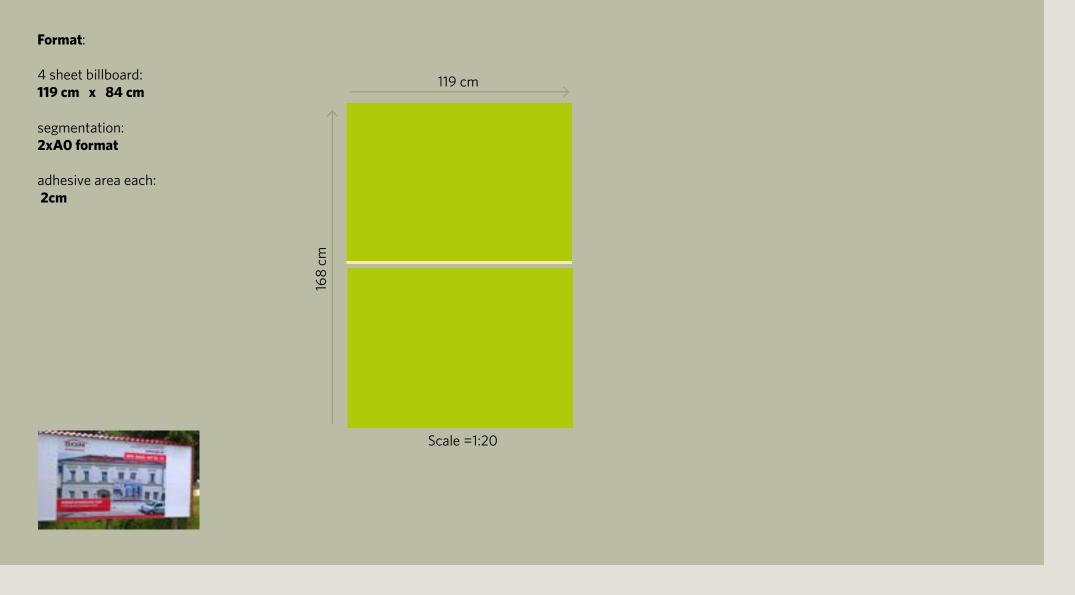

### 4 sheet billboard segmentation

Für großartige Werbung

Megaboard GmbH. Office: Franzosengraben 10, 1030 Vienna Invoice: Litfaßstraße 6, 1031 Vienna T +43 1 934 69 99 produktion@megaboard.at For any questions concerning print data preparation & production please call +4319346999 Our Team will support you, please find all contact details <u>>> here <<</u>

## Billboard

Format:

The billboard formats are equivalent to the print file formats. Please create the print data file at least with 1mm overfiller.

The posters are produced in parts of equal size in double sheet format (84 x 119 cm). The parts are marked by blue lines which can be seen in the figures below.