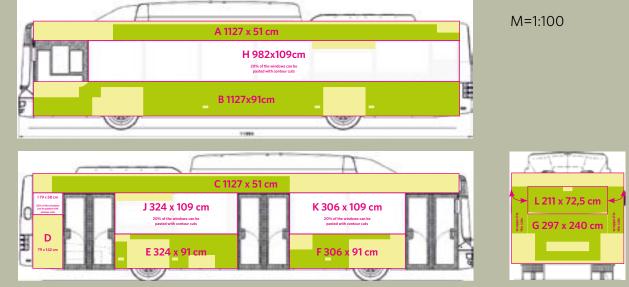

## **Bus Totallook** Vienna-Bus (NL273T3)

**Format**: Important subject elements and fonts may not be placed within the bright areas.

An own printing file with 3 cm bleed (1:1) from each side must be created for each area (A-G & L).

Also contour cuts in window areas (H-K) need an own print file, which also contains the cutting path. Only simple contour cuts are possible.

The window areas (H, I, J, K, L) will be covered by window film (perforated film), all the other areas by adhesive film. The area G has to be created over the whole surface (don't exclude area L!). The windowpanes are tinted brown/black.

I

The filesheets for the productiondetails are constantly being improved and renewed. Please make sure you always download the actual version: www.megaboard.at/en/spec-sheets

Megaboard GmbH. Office: Franzosengraben 10, 1030 Vienna Litfaßstraße 6, 1031 Vienna Invoice: T +431934 69 99 produktion@megaboard.at